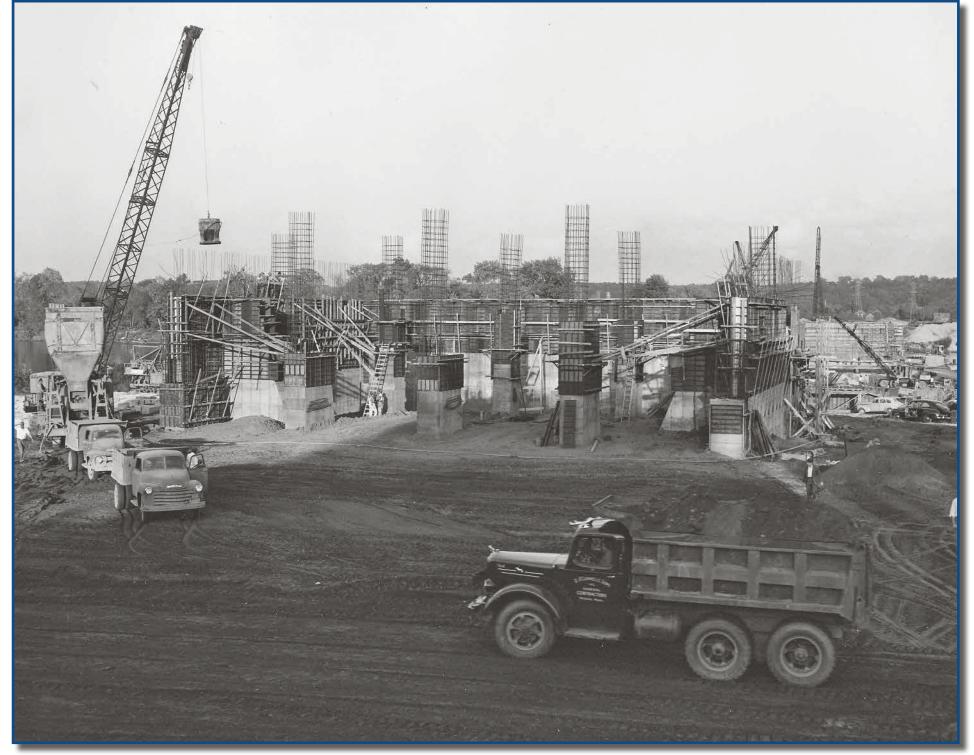

For all your traffic control, sign and safety needs, contact Catherine today!

978-692-2114

Stay Safe Traffic@aol.com

StaySafeTraffic.com

Daniel O'Connell's Sons working on busy bridge site. Springfield Area, 1950s