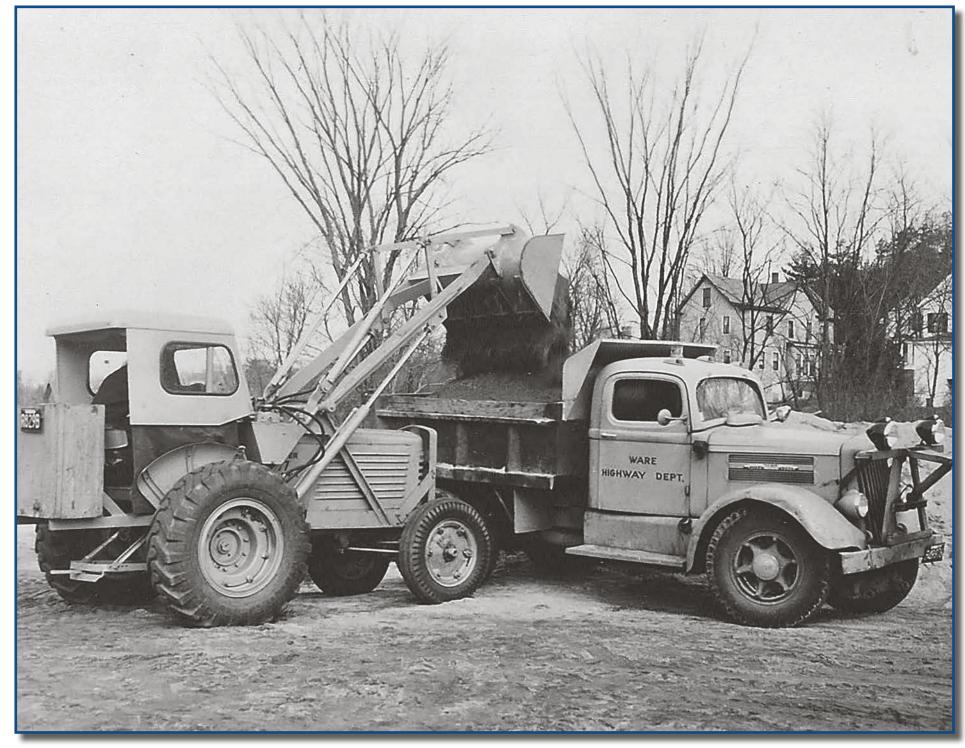

**NEWINGTON, CT** 283 Pane Rd (860) 665-7470

HOLMES, NY 24 Sybil Court (845) 878-4004

25A Bernhard Rd

(203) 848-6735

PINE BUSH, NY 97 NY-302

(845) 744-2006

www.cn-wood.com

Ware Highway Department, Ware MA, loading White dump truck with Oliver Ware loader, 1950s