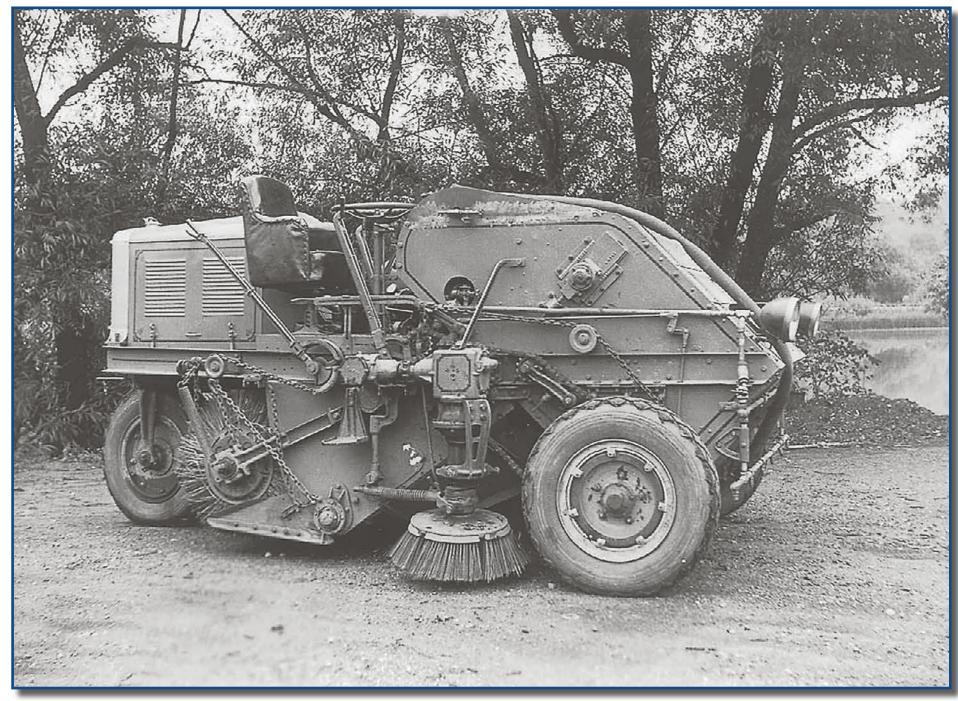

NEW HAVEN, CT 25A Bernhard Rd 283 Pane Rd (203) 848-6735

283 Pane Rd (860) 665-7470

HOLMES, NY 24 Sybil Court (845) 878-4004 PINE BUSH, NY 97 NY-302 (845) 744-2006

www.cn-wood.com

Elgin Pelican Street Sweeper, circa 1929

Photo courtesy of C.N. Wood