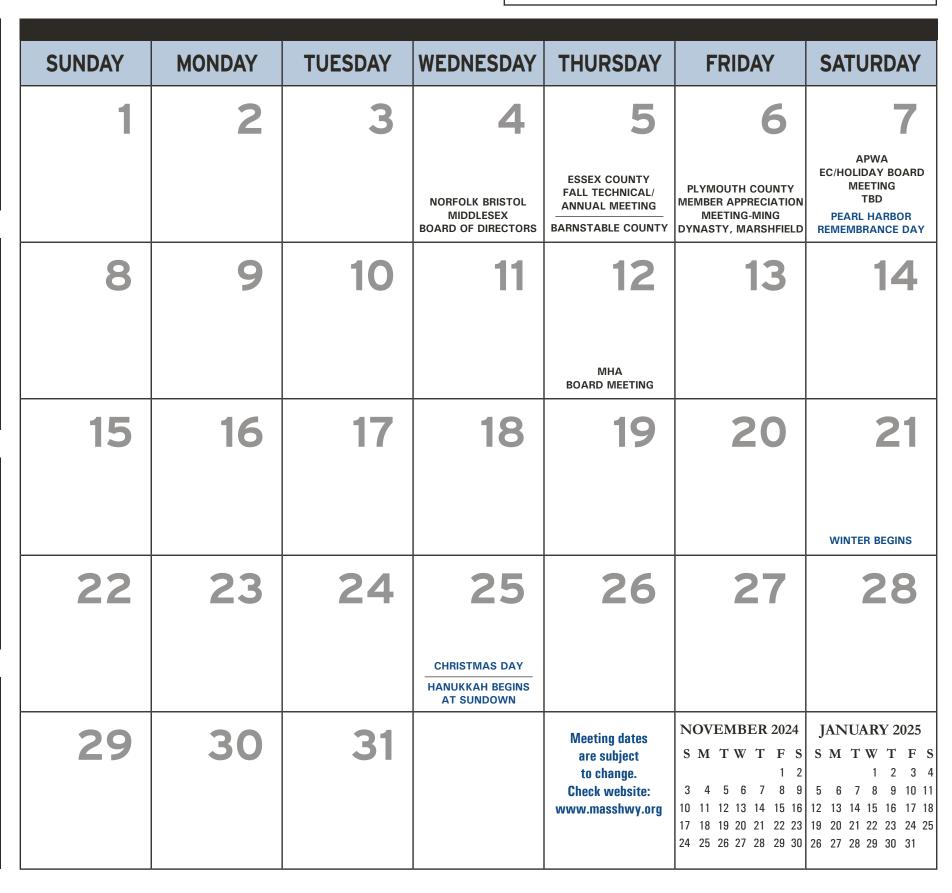

| SUNDAY                                                | MONDAY                                                                                                           | TUESDAY                             | WEDNESDAY                                                                       | THURSDAY                                                              | FRIDAY | SATURDAY                                                                                           |
|-------------------------------------------------------|------------------------------------------------------------------------------------------------------------------|-------------------------------------|---------------------------------------------------------------------------------|-----------------------------------------------------------------------|--------|----------------------------------------------------------------------------------------------------|
| 1 2 3 4 5<br>6 7 8 9 10 11 12<br>13 14 15 16 17 18 19 | DECEMBER 2024  S M T W T F S 1 2 3 4 5 6 7 8 9 10 11 12 13 14 15 16 17 18 19 20 21 22 23 24 25 26 27 28 29 30 31 |                                     | Meeting dates<br>are subject<br>to change.<br>Check website:<br>www.masshwy.org |                                                                       | 1      | NORFOLK BRISTOL<br>MIDDLESEX<br>2024 NBM ANNUAL<br>MEETING GALA<br>NORWOOD FOUR<br>POINTS SHERATON |
| 3                                                     | 4                                                                                                                | 5                                   | 6                                                                               | 7                                                                     | 8      | 9                                                                                                  |
| DAYLIGHT SAVING<br>TIME ENDS                          |                                                                                                                  | ELECTION DAY                        |                                                                                 | BARNSTABLE COUNTY                                                     |        |                                                                                                    |
| 10                                                    | 11                                                                                                               | 12                                  | 13                                                                              | 14                                                                    | 15     | 16                                                                                                 |
|                                                       | VETERANS' DAY                                                                                                    |                                     | NORFOLK BRISTOL<br>MIDDLESEX<br>SNOW AND ICE<br>TRAINING                        | TRI-COUNTY<br>ANNUAL JOINT MEETING<br>WITH MASSHIGHWAY<br>ASSOCIATION |        |                                                                                                    |
| 17                                                    | 18                                                                                                               | 19                                  | 20                                                                              | 21                                                                    | 22     | 23                                                                                                 |
|                                                       |                                                                                                                  | WORCESTER COUNTY<br>GENERAL MEETING | APWA<br>EC BOARD MEETING<br>ZOOM                                                | PLYMOUTH COUNTY<br>MEADOWBROOK,<br>HANSON<br>(BREAKFAST MEETING)      |        |                                                                                                    |
| 24                                                    | 25                                                                                                               | 26                                  | 27                                                                              | 28                                                                    | 29     | 30                                                                                                 |
|                                                       |                                                                                                                  |                                     |                                                                                 | THANKSGIVING DAY                                                      |        |                                                                                                    |