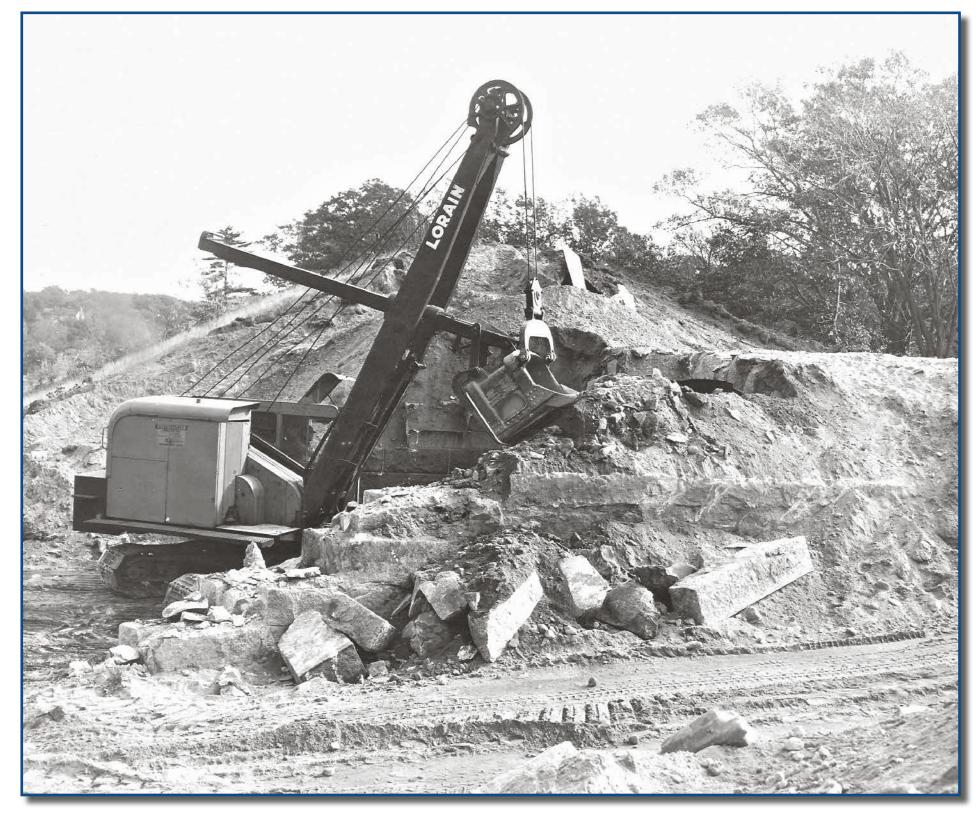

Northeastern Construction Company, Lorain shovel removing aqueduct bridge, Cedar St., Wellesley, MA, 1950s