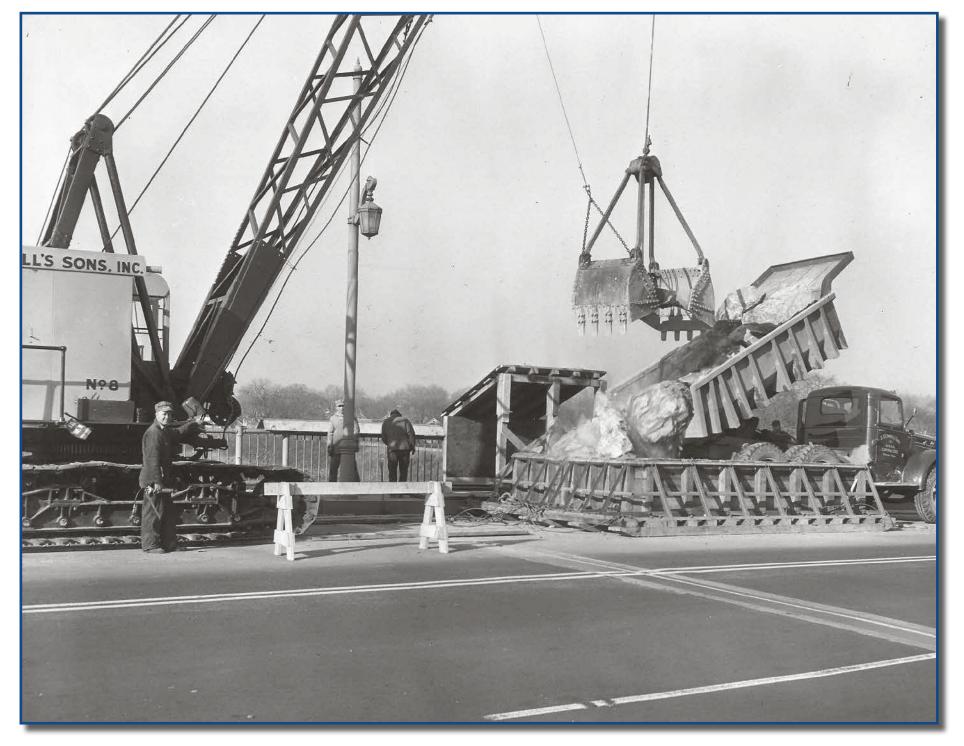

# MEDIUM AND HEAVY DUTY TRUCKS

Taylor & Lloyd, Inc.

8 Railroad Avenue Bedford, MA 01730 781.275.9290 Fax 781.275.8404

MA Statewide Contracts
VEH93 HD Trucks VEH89 Vehicle Parts

Daniel O'Connell's Sons dumping large riprap in wood bin for placement by clamshell around bridge piers, 1950s